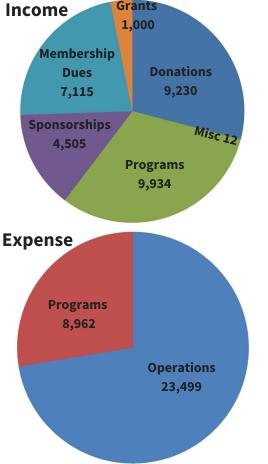

## **Financials**

#### Balance Sheet 12.31.16

#### Assets

| Total Assets         | 11,562.38 |
|----------------------|-----------|
| Fixed Assets         | 1,726.00  |
| Total Current Assets | 9,836.38  |

#### **Liabilities & Equity**

| Equity                  |           |
|-------------------------|-----------|
| Opening Balance Equity  | 14,328.38 |
| Unrestricted Net Assets | (3331.26) |
| Net Income              | 565.26    |
| Total Equity            | 11,562.38 |